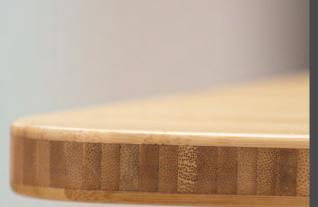

Natural Bamboo Edge Detail

CoSoft, perfect for casual meeting

Ply edge detail, white Fenix top

We selected natural materials to increase staff wellbeing, particularly at the heart of London.

With this in mind I came across Wycombe 21 and the CoSoft collection was a good fit for this project. The rounded corners and the choice of bamboo as a highly sustainable material for the high and low tables was an interesting one. It makes these areas very approachable and suits the atmosphere we wanted to create.