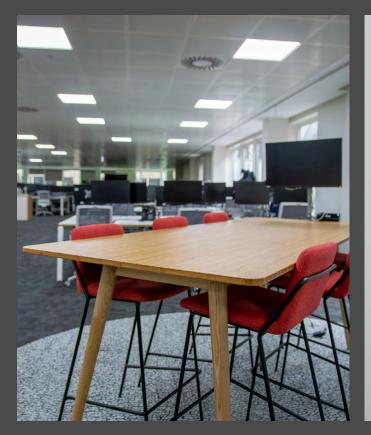

#### An agile space...

- Dynamic Working
- Highly professional
- Variety of working areas

- Bar height meeting
- Casual meeting
- Hand finished craftsmanship

- Promotes communication
- Quiet areas where needed
- Sustainable material choices

Natural Bamboo Edge Detail

CoSoft, perfect for casual meeting

Ply edge detail, white Fenix top

We selected natural materials to increase staff wellbeing, particularly at the heart of London.

With this in mind I came across Wycombe 21 and the CoSoft collection was a good fit for this project. The rounded corners and the choice of bamboo as a highly sustainable material for the high and low tables was an interesting one. It makes these areas very approachable and suits the atmosphere we wanted to create.