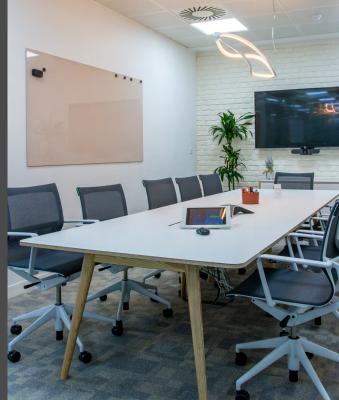

Laure Debout of Laure Debout Design chose to use the Wycombe21 CoSoft range of products throughout Collinson's new office design.

Bar Height CoSoft Table

100

----

Æ

T

// )

ECBACK

Natural Bamboo Edge Detail

CoSoft, perfect for casual meeting

Ply edge detail, white Fenix top

We selected natural materials to increase staff wellbeing, particularly at the heart of London.

With this in mind I came across Wycombe 21 and the CoSoft collection was a good fit for this project. The rounded corners and the choice of bamboo as a highly sustainable material for the high and low tables was an interesting one. It makes these areas very approachable and suits the atmosphere we wanted to create.

It is nice to be able to bring craftsmanship to the workspace, I think people appreciate it when they are surrounded with technology. We kept to the same range for the boardroom to reflect the new generation of management, with a Fenix top for its high hygiene and matte finish which proves useful during the video sessions