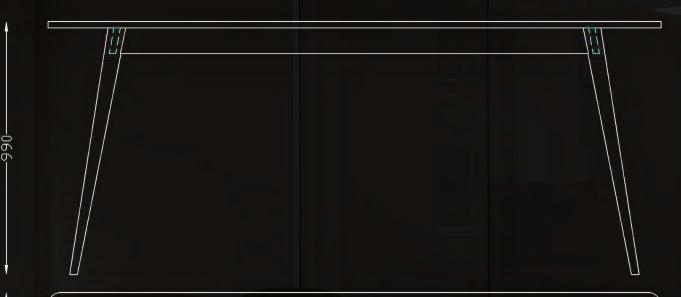

#### Table sizes...

In the context of 2020 these tables and their generous size enable the clients to maintain the same atmosphere with more spacing.

> Laure Debout Laure Debout Design

1000

-2400-

T1 - High Table (8 no.) 20mm Solid (3 Ply) Bamboo Top Natural Solid Ash Base Cable Chanel to 2 Legs (Diagonally Opp.)