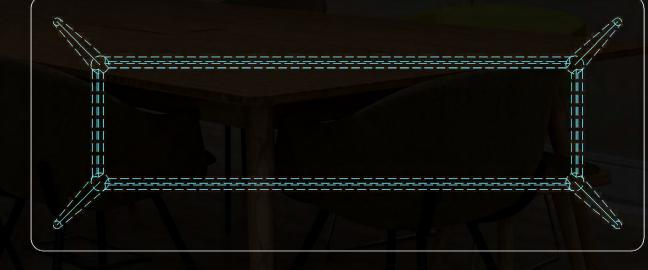

#### Table sizes...

In the context of 2020 these tables and their generous size enable the clients to maintain the same atmosphere with more spacing.

> Laure Debout Laure Debout Design

1000

-2400-

T1 - High Table (8 no.) 20mm Solid (3 Ply) Bamboo Top Natural Solid Ash Base Cable Chanel to 2 Legs (Diagonally Opp.)