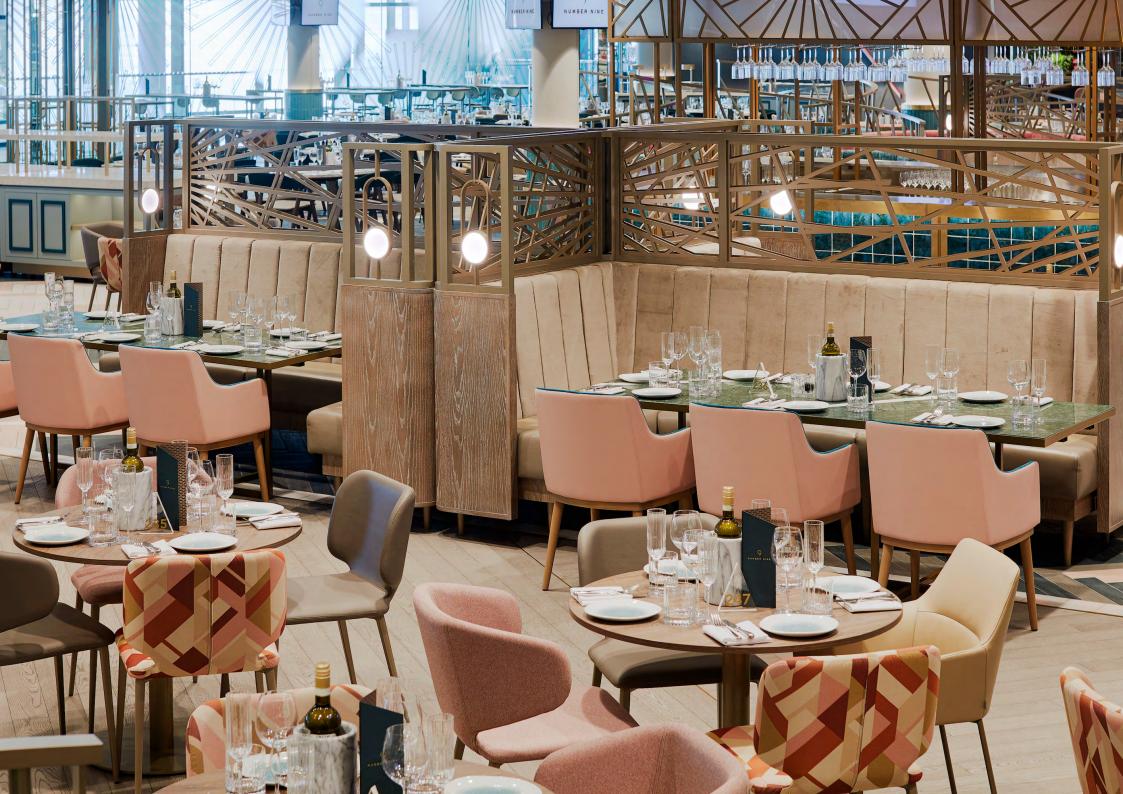

#### NUMBER NINE AT WEMBLEY with RAINBOW

Named after iconic England #9's such as Sir Bobby Charlton, Alan Shearer & Harry Kane the new 'Number Nine' experience at Wembley provides a culinary and sensory adventure.

Rainbow were appointed by The Football Association to supply, deliver and install all the loose furniture, including bespoke furniture elements in this luxurious hospitality space. Wycombe21 were proud to work alongside Rainbow to design, manufacture and install various bespoke table options across the project.

#### A flexible space, no compromises.

- Tables designed to fit a flexible space
- Luxury finishes throughout
- Special Marble finishes

- Special Laminate finishes
- Special paint finishes on bases
- Large pedestal bases

- Tables designed to fit booths
- Specially designed high tables
- Design continuity through space

Bespoke High Tables

I BOOM STATE