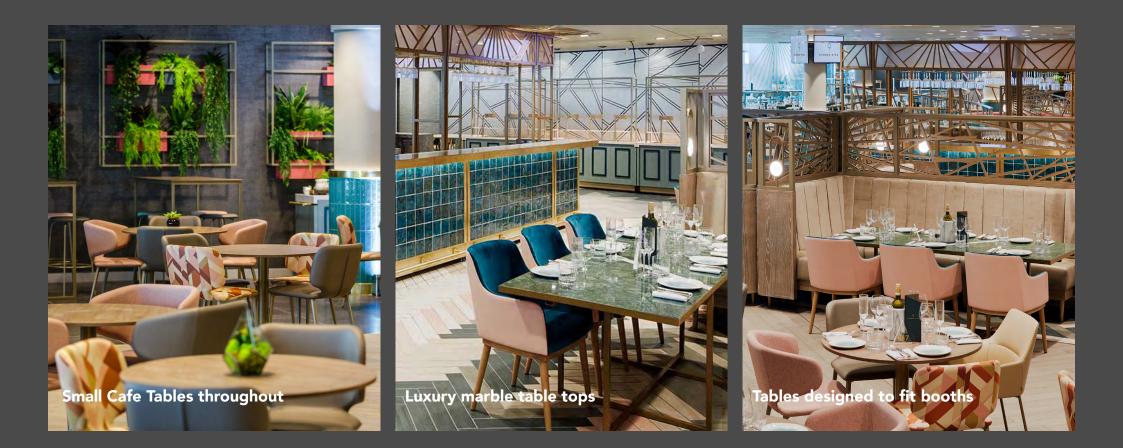

#### A flexible space, no compromises.

- Tables designed to fit a flexible space
- Luxury finishes throughout
- Special Marble finishes

- Special Laminate finishes
- Special paint finishes on bases
- Large pedestal bases

- Tables designed to fit booths
- Specially designed high tables
- Design continuity through space

Bespoke High Tables

I BOOM STATE